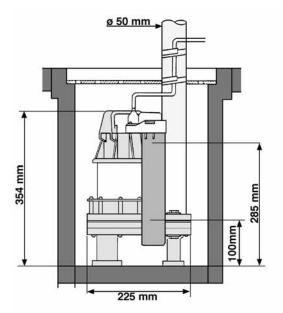

Maximum solids passage is 35 mm dia., the largest among this class of pumps.

No strainer is necessary.

| Model | Dis-<br>charge<br>Bore mm | Motor<br>Output<br>kW |
|-------|---------------------------|-----------------------|
| POMA2 | 50                        | 0,15                  |