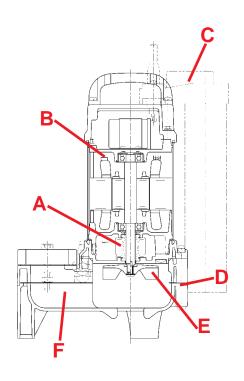

- A Double mechanical shaft-seal in oil chamber ensures maximum protection and long motor life
- A thermostat protects the powerful 0,15 kW motor from overheating.
- C Integral float-type level unit controls water level precisely and automatically, switching the pump on and off as level rises and falls.
- With a light fibre-reinforced plastic (FRP) casing and head cover, the pump is abrasion and corrosion resistant, minimizing maintenance.
- The torque-flow impeller eliminates blocking and binding. Made of FRP, it withstands long operation, with minimal abrasive wear.
- F Maximum solids passage is 35 mm diameter, the largest among this class of pumps. No strainer is necessary.