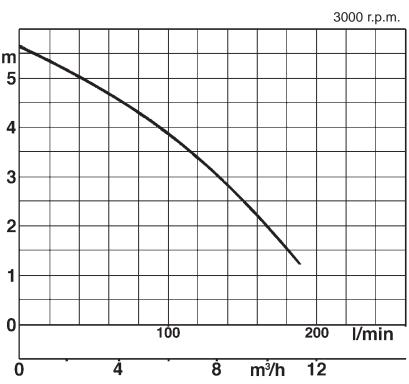

Maximum solids passage is 35 mm dia., the largest among this class of pumps.

No strainer is necessary.

| Model | Dis-<br>charge<br>Bore mm | Motor<br>Output<br>kW |
|-------|---------------------------|-----------------------|
| POMA2 | 50                        | 0,15                  |