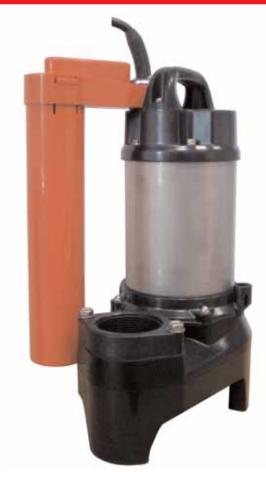

## **Submersible Sump Pumps**

With a light fibrereinforced plastic (FRP) casing and head cover, the pump is abrasion and corrosion resistant, minimizing maintenance.

The torque-flow impeller eliminates blocking and binding. Made of FRP, it withstands long operation with minimal abrasive wear.

Maximum solids passage is 35 mm dia., the largest among this class of pumps.

No strainer is necessary.

| Model | Dis-<br>charge<br>Bore mm | Motor<br>Output<br>kW |
|-------|---------------------------|-----------------------|
| POMA2 | 50                        | 0,15                  |